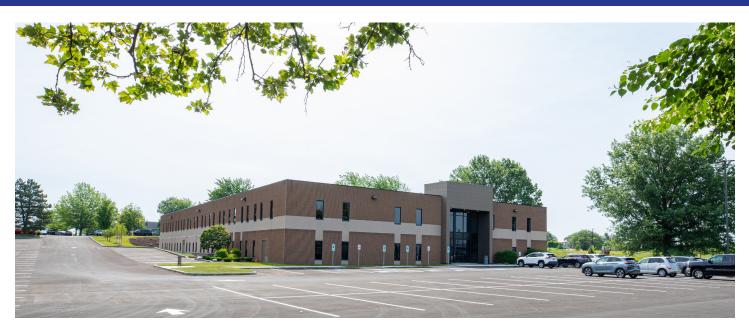

## 6712 Brooklawn Parkway Syracuse, NY 13211

Located just off Thompson Road near Carrier Circle.

PEMCO Group Leasing 315.476.1273 leasing@pemcogroup.com PemcoGroup.com

### **Property Details**

• 3 available office spaces:

6,309 SF | 4,991 SF

- Excellent location and good accessibility - 4 minute drive from NYS Truway Exit 35
  - 5 minute drive from Carrier Circle
  - 15 minute drive from Hancock International Airport
- First class finishes, full height mahogany doors, parabolic lighting lenses, wet sprinkler system, heat pump with energy controls, and offers a great corporate image.
- \$15.50/SF/Year
- Base Year expenses include CAM, taxes, insurance, electric, cleaning and trash removal