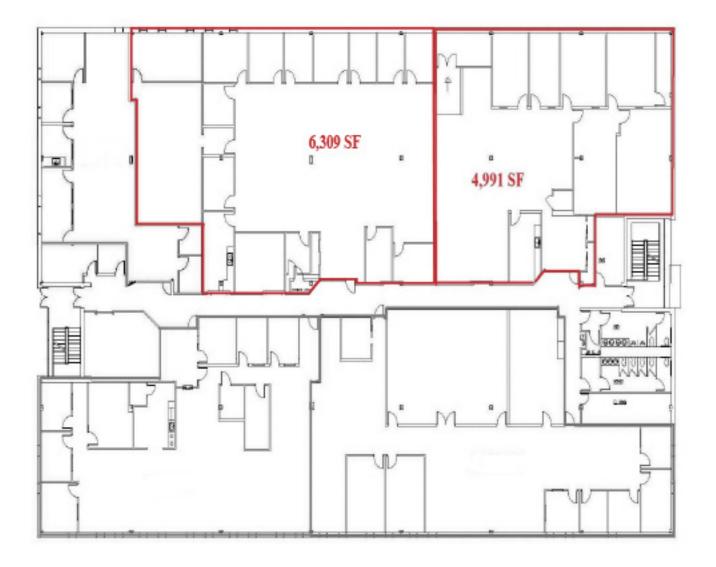

### **Property Details**

• 3 available office spaces:

6,309 SF | 4,991 SF

- Excellent location and good accessibility - 4 minute drive from NYS Truway Exit 35
  - 5 minute drive from Carrier Circle
  - 15 minute drive from Hancock International Airport
- First class finishes, full height mahogany doors, parabolic lighting lenses, wet sprinkler system, heat pump with energy controls, and offers a great corporate image.
- \$15.50/SF/Year
- Base Year expenses include CAM, taxes, insurance, electric, cleaning and trash removal

### 2 available office spaces

PEMCO GROUP, INC.

Development & Leasing: Peter Muserlian, Jr. Licensed Real Estate Sales Person e: pmuserlianjr@pemcogroup.com

Joe Catanzaro Licensed Real Estate Associate Broker e: jcatanzaro@pemcogroup.com