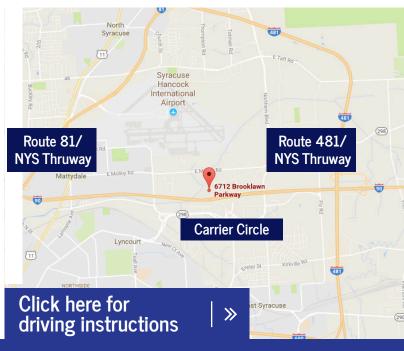

## 6712 Brooklawn Parkway Syracuse, NY 13211

Located just off Thompson Road near Carrier Circle.

PEMCO Group Leasing 315.476.1273 leasing@pemcogroup.com PemcoGroup.com

# 6712 Brooklawn Parkway Syracuse, NY 13211

PEMCO Group Leasing 315.476.1273 leasing@pemcogroup.com PemcoGroup.com

Located just off Thompson Road near Carrier Circle.