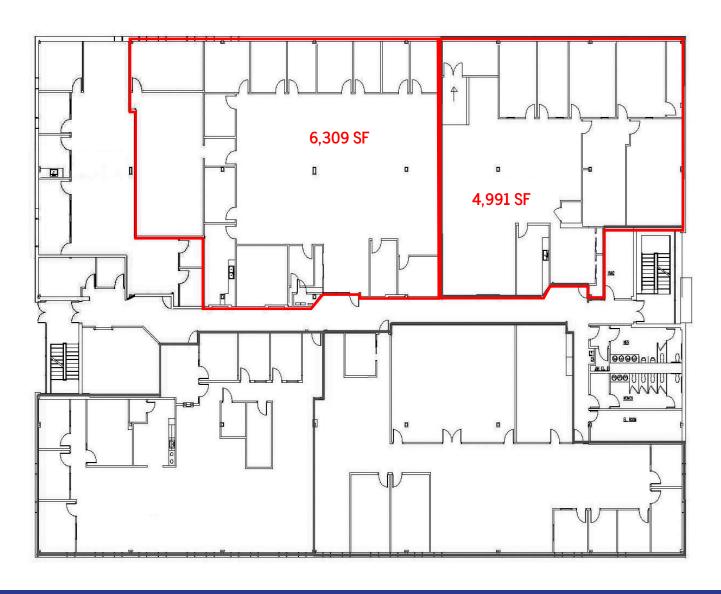

ruwav Exit 35
  - 5 minute drive from Carrier Circle
  - 15 minute drive from Hancock International Airport
- First class finishes, full height mahogany doors, parabolic lighting lenses, wet sprinkler system, heat pump with energy controls, and offers a great corporate image.
- \$15.50/SF/Year
- Base Year expenses include CAM, taxes, insurance, electric, cleaning and trash removal







# Development & Leasing: Peter Muserlian, Jr.

Licensed Real Estate Sales Person e: pmuserlianjr@pemcogroup.com

#### Joe Catanzaro

Licensed Real Estate Associate Broker e: jcatanzaro@pemcogroup.com



# **6712 Brooklawn Parkway** Syracuse, NY 13211

Located just off Thompson Road near Carrier Circle.

PEMCO Group Leasing 315.476.1273 leasing@pemcogroup.com PemcoGroup.com

#### 2 available office spaces







## Development & Leasing: Peter Muserlian, Jr.

Licensed Real Estate Sales Person e: pmuserlianjr@pemcogroup.com

#### Joe Catanzaro

Licensed Real Estate Associate Broker e: jcatanzaro@pemcogroup.com



## 6712 Brooklawn Parkway Syracuse, NY 13211

Located just off Thompson Road near Carrier Circle.

PEMCO Group Leasing 315.476.1273 leasing@pemcogroup.com PemcoGroup.com

#### 2 available office spaces



UPPER LEVEL PLAN





# Development & Leasing: Peter Muserlian, Jr.

Licensed Real Estate Sales Person e: pmuserlianjr@pemcogroup.com

#### Joe Catanzaro

Licensed Real Estate Associate Broker e: jcatanzaro@pemcogroup.com



## 6712 Brooklawn Parkway Syracuse, NY 13211

Located just off Thompson Road near Carrier Circle.

PEMCO Group Leasing 315.476.1273 leasing@pemcogroup.com Pemco