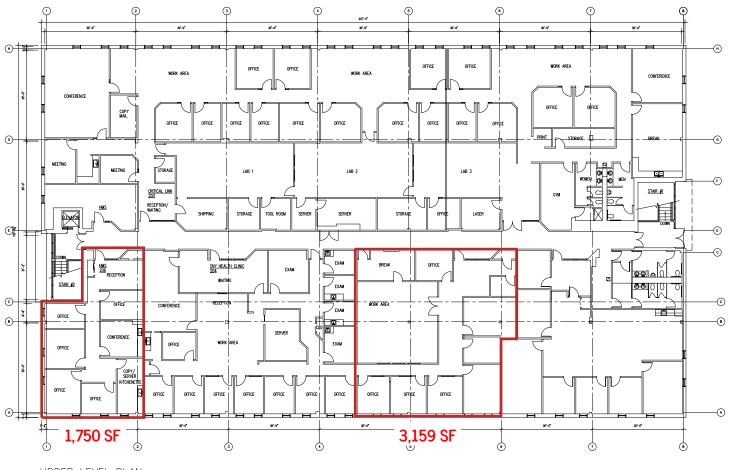

#### **Property Details**

· 4 available office spaces:

6.309 SF | 4.991 SF | 3.159 SF | 1.750 SF

- Excellent location and good accessibility
  - 4 minute drive from NYS Truwav Exit 35
  - 5 minute drive from Carrier Circle
  - 15 minute drive from Hancock International Airport
- First class finishes, full height mahogany doors, parabolic lighting lenses, wet sprinkler system, heat pump with energy controls, and offers a great corporate image.
- \$15.50/SF/Year
- Base Year expenses include CAM, taxes, insurance, electric, cleaning and trash removal

#### 2 available office spaces

UPPER LEVEL PLAN