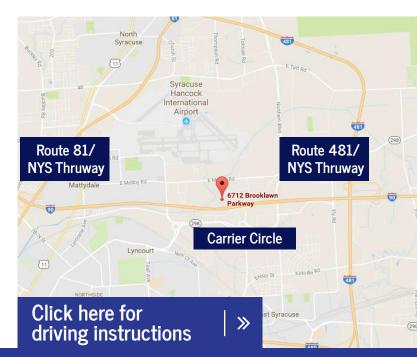

## 6712 Brooklawn Parkway Syracuse, NY 13211

Located just off Thompson Road near Carrier Circle.

PEMCO Group Leasing 315.476.1273 leasing@pemcogroup.com PemcoGroup.com