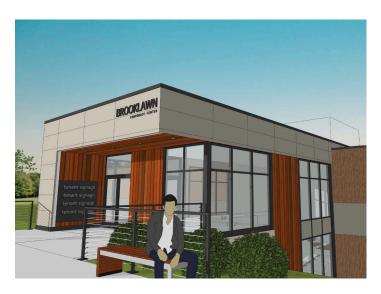

# 6712 Brooklawn Parkway

Syracuse, NY 13211

Located just off Thompson Road near Carrier Circle.

PEMCO Group Leasing 315.476.1273 leasing@pemcogroup.com PemcoGroup.com

#### **Property Details**

· 4 available office spaces:

6.309 SF | 4.991 SF | 3.159 SF | 1.750 SF

- Excellent location and good accessibility
  - 4 minute drive from NYS Truwav Exit 35
  - 5 minute drive from Carrier Circle
  - 15 minute drive from Hancock International Airport
- First class finishes, full height mahogany doors, parabolic lighting lenses, wet sprinkler system, heat pump with energy controls, and offers a great corporate image.
- \$15.50/SF/Year
- Base Year expenses include CAM, taxes, insurance, electric, cleaning and trash removal