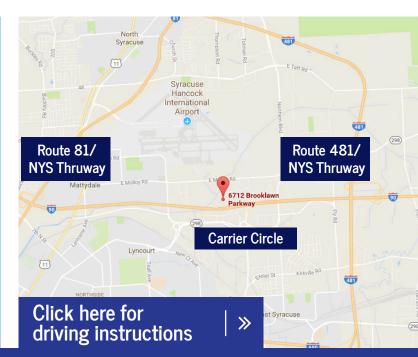

## 6712 Brooklawn Parkway Syracuse, NY 13211

Located just off Thompson Road near Carrier Circle.

PEMCO Group Leasing 315.476.1273 leasing@pemcogroup.com PemcoGroup.com

Development & Leasing:

Peter Muserlian, Jr.