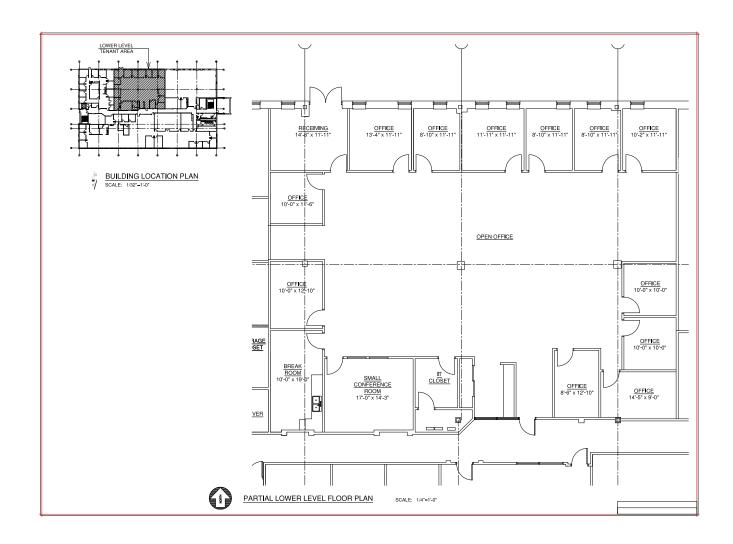

#### **Property Details**

- 2 available office spaces:
   5,042 SF | 5,564 SF
- · Excellent location and good accessibility
  - 4 minute drive from NYS Truway Exit 35
  - 5 minute drive from Carrier Circle
  - 15 minute drive from Hancock International Airport
- First class finishes, full height mahogany doors, parabolic lighting lenses, wet sprinkler system, heat pump with energy controls, and offers a great corporate image.
- Base Year expenses include CAM, taxes, insurance, electric, cleaning and trash removal