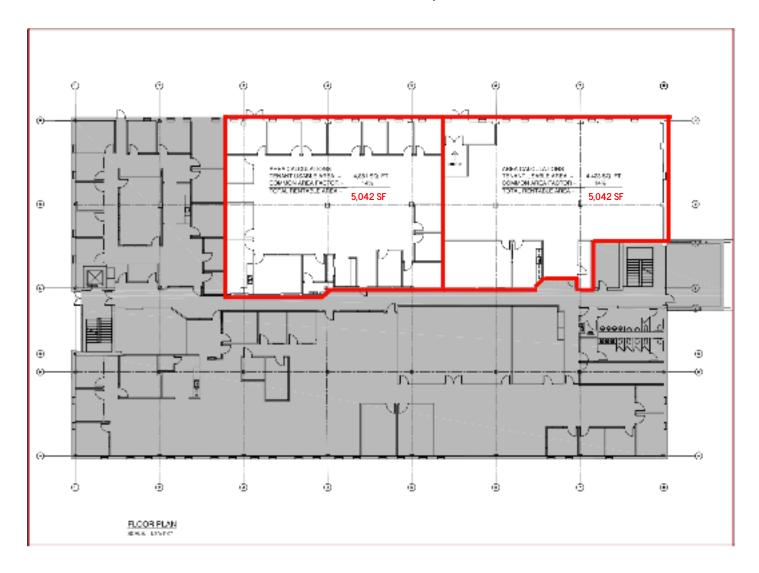

#### **Property Details**

- 2 available office spaces:
   5,042 SF | 5,564 SF
- · Excellent location and good accessibility
  - 4 minute drive from NYS Truway Exit 35
  - 5 minute drive from Carrier Circle
  - 15 minute drive from Hancock International Airport
- First class finishes, full height mahogany doors, parabolic lighting lenses, wet sprinkler system, heat pump with energy controls, and offers a great corporate image.
- Base Year expenses include CAM, taxes, insurance, electric, cleaning and trash removal