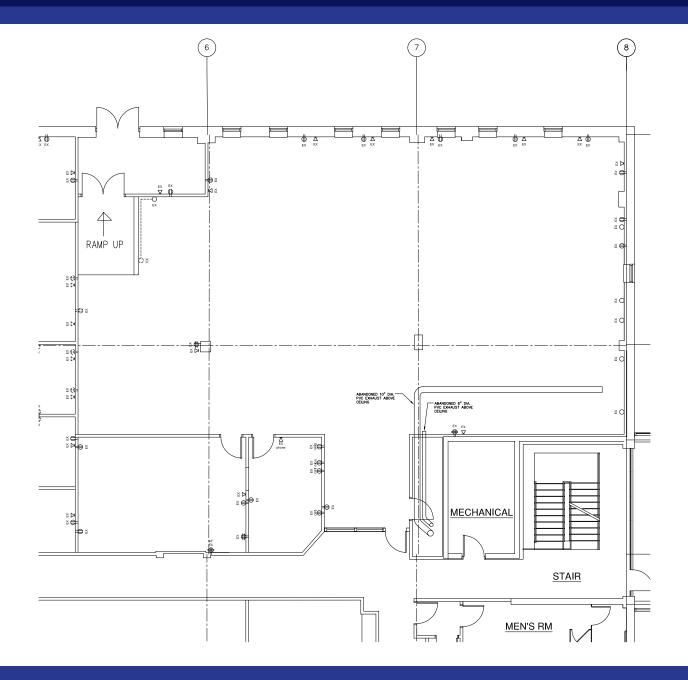

#### **Property Details**

- 2 available office spaces:
   5,042 SF | 5,564 SF
- · Excellent location and good accessibility
  - 4 minute drive from NYS Truway Exit 35
  - 5 minute drive from Carrier Circle
  - 15 minute drive from Hancock International Airport
- First class finishes, full height mahogany doors, parabolic lighting lenses, wet sprinkler system, heat pump with energy controls, and offers a great corporate image.
- Base Year expenses include CAM, taxes, insurance, electric, cleaning and trash removal