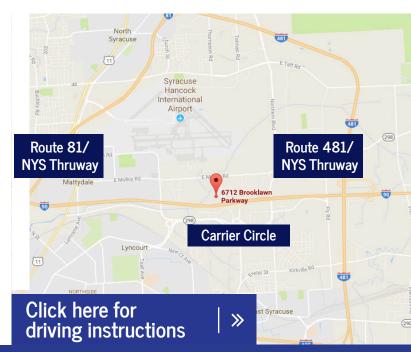

# **6712 Brooklawn Parkway** Syracuse, NY 13211

Located just off Thompson Road near Carrier Circle.

PEMCO Group Leasing 315.476.1273 leasing@pemcogroup.com PemcoGroup.com

Development & Leasing:
Peter Muserlian, Jr.
Licensed Real Estate Sales Person
e: pmuserlianjr@pemcogroup.com

Lic.#10401245208