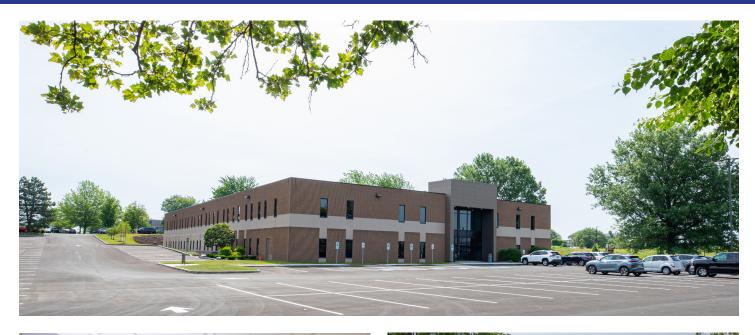

## 6712 Brooklawn Parkway

Syracuse, NY 13211

Located just off Thompson Road near Carrier Circle.

PEMCO Group Leasing 315.476.1273 leasing@pemcogroup.com PemcoGroup.com

### **Property Details**

• 2 available office spaces:

4,481 SF | 4,423 SF

- Excellent location and good accessibility
  - 4 minute drive from NYS Truway Exit 35
  - 5 minute drive from Carrier Circle
  - 15 minute drive from Hancock International Airport
- First class finishes, full height mahogany doors, parabolic lighting lenses, wet sprinkler system, heat pump with energy controls, and offers a great corporate image.
- \$15.50/SF/Year
- Base Year expenses include CAM, taxes, insurance, electric, cleaning and trash removal