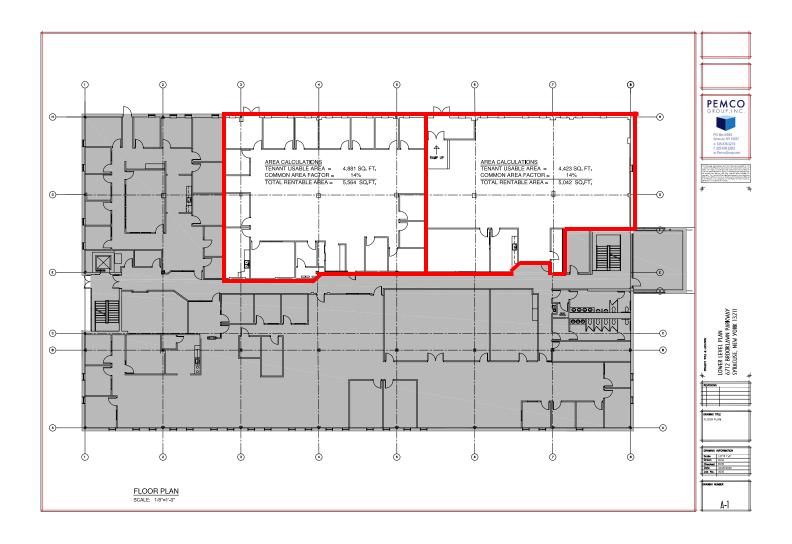

### **Property Details**

• 2 available office spaces:

4,481 SF | 4,423 SF

- Excellent location and good accessibility
  - 4 minute drive from NYS Truway Exit 35
  - 5 minute drive from Carrier Circle
  - 15 minute drive from Hancock International Airport
- First class finishes, full height mahogany doors, parabolic lighting lenses, wet sprinkler system, heat pump with energy controls, and offers a great corporate image.
- \$15.50/SF/Year
- Base Year expenses include CAM, taxes, insurance, electric, cleaning and trash removal

## 2 available office spaces

Development & Leasing:

Peter Muserlian, Jr. Licensed Real Estate Sales Person

Licensed Real Estate Sales Person e: pmuserlianjr@pemcogroup.com

Lic.#10401245208