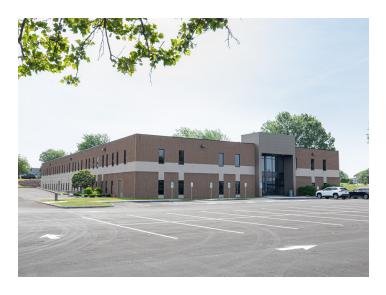

## 6712 Brooklawn Parkway

Syracuse, NY 13211

Located just off Thompson Road near Carrier Circle.

PEMCO Group Leasing 315.476.1273 leasing@pemcogroup.com PemcoGroup.com

### **Property Details**

• 2 available office spaces:

4,481 SF | 4,423 SF

- Excellent location and good accessibility
  - 4 minute drive from NYS Truway Exit 35
  - 5 minute drive from Carrier Circle
  - 15 minute drive from Hancock International Airport
- First class finishes, full height mahogany doors, parabolic lighting lenses, wet sprinkler system, heat pump with energy controls, and offers a great corporate image.
- \$15.50/SF/Year
- Base Year expenses include CAM, taxes, insurance, electric, cleaning and trash removal