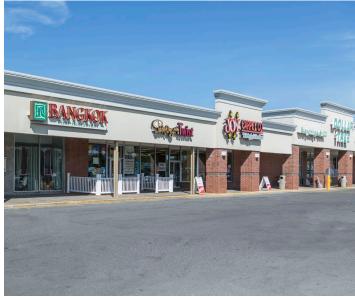

## **Property Details**

- Available space:
   1,394 SF | 1,986 SF | 2,000 SF | 2,450 SF
   4,350 SF | 34,951 SF
- · Anchor Tenants: Aldi's Grocery, Dollar Tree
- Outparcels: Solvay Bank, Pizza Hut, WellNow Urgent Care
- 600+ parking spaces
- Excellent location and good accessibility
   1 minute drive from NYS Thruway Exit 38
   6 minute drive from Route 690 North/South
   1.5 miles from Amazon's New \$350 million Warehouse

## Available Space 34,951 SF