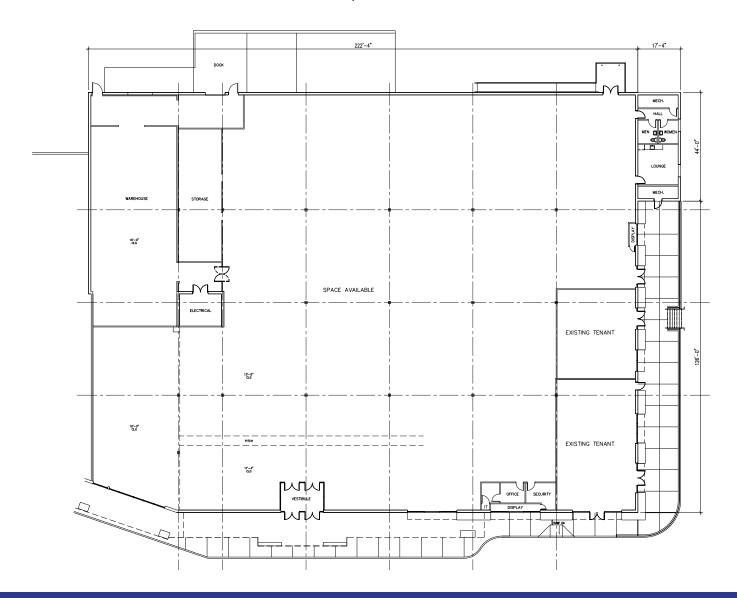

SF | 2,000 SF | 2,450 SF
   4,350 SF | 34,951 SF
- · Anchor Tenants: Aldi's Grocery, Dollar Tree
- Outparcels: Solvay Bank, Pizza Hut, WellNow Urgent Care
- 600+ parking spaces
- Excellent location and good accessibility
   1 minute drive from NYS Thruway Exit 38
   6 minute drive from Route 690 North/South
   1.5 miles from Amazon's New \$350 million Warehouse







# Development & Leasing: Peter Muserlian, Jr.

Licensed Real Estate Sales Person e: pmuserlianjr@pemcogroup.com

#### Joe Catanzaro

Licensed Real Estate Associate Broker e: jcatanzaro@pemcogroup.com



# Glenn Crossing Plaza 7421 Oswego Road, Liverpool, NY 13090

Shopping center in the largely populated Liverpool, NY area.

PEMCO Group Leasing 315.476.1273 leasing@pemcogroup.com PemcoGroup.com

## Available Space 34,951 SF







#### Development & Leasing: Peter Muserlian, Jr.

Licensed Real Estate Sales Person e: pmuserlianjr@pemcogroup.com

#### Joe Catanzaro

Licensed Real Estate Associate Broker e: jcatanzaro@pemcogroup.com



## Glenn Crossing Plaza 7421 Oswego Road, Liverpool, NY 13090

Shopping center in the largely populated Liverpool, NY area.

PEMCO Group Leasing 315.476.1273 leasing@pemcogroup.com PemcoGroup.com

#### 6 available spaces







# Development & Leasing: Peter Muserlian, Jr.

Licensed Real Estate Sales Person e: pmuserlianjr@pemcogroup.com

#### Joe Catanzaro

Licensed Real Estate Associate Broker e: jcatanzaro@pemcogroup.com



## Glenn Crossing Plaza

7421 Oswego Road, Liverpool, NY 13090

Shopping center in the largely populated Liverpool, NY area.

PEMCO Group Leasing 315.476.127