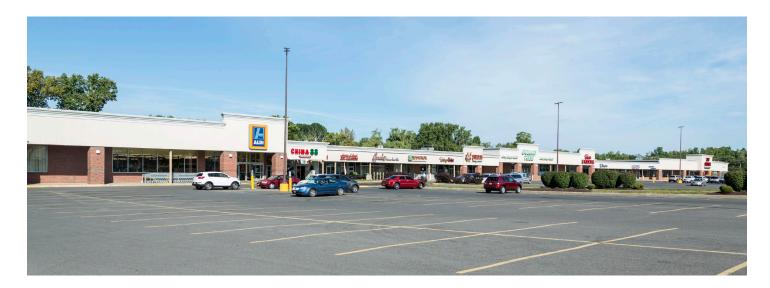

## Glenn Crossing Plaza

7421 Oswego Road, Liverpool, NY 13090

Shopping center in the largely populated Liverpool, NY area.

PEMCO Group Leasing 315.476.1273 leasing@pemcogroup.com PemcoGroup.com

## **Property Details**

- Available space:
   1,394 SF | 1,986 SF | 2,000 SF | 2,450 SF
   4,350 SF | 34,951 SF
- · Anchor Tenants: Aldi's Grocery, Dollar Tree
- Outparcels: Solvay Bank, Pizza Hut, WellNow Urgent Care
- 600+ parking spaces
- Excellent location and good accessibility
   1 minute drive from NYS Thruway Exit 38
   6 minute drive from Route 690 North/South
   1.5 miles from Amazon's New \$350 million Warehouse