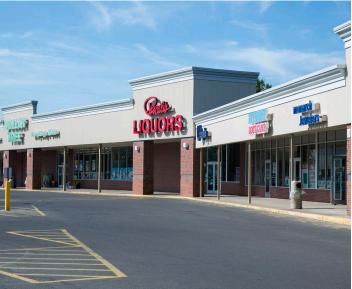

## **Property Details**

- Available space:
   1,394 SF | 1,986 SF | 2,000 SF | 2,450 SF
   4,350 SF | 34,951 SF
- · Anchor Tenants: Aldi's Grocery, Dollar Tree
- Outparcels: Solvay Bank, Pizza Hut, WellNow Urgent Care
- 600+ parking spaces
- Excellent location and good accessibility
   1 minute drive from NYS Thruway Exit 38
   6 minute drive from Route 690 North/South
   1.5 miles from Amazon's New \$350 million Warehouse

#### 6 available spaces