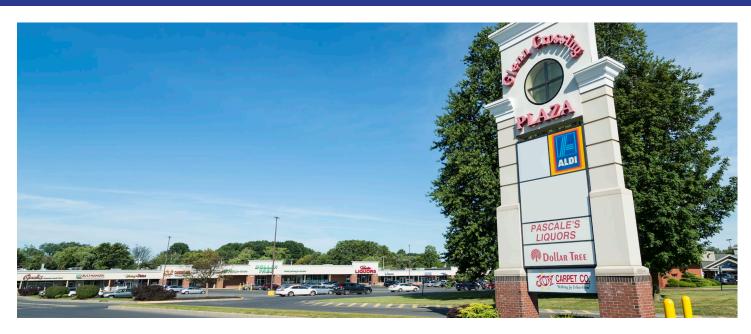

## Glenn Crossing Plaza

7421 Oswego Road, Liverpool, NY 13090

Shopping center in the largely populated Liverpool, NY area.

PEMCO Group Leasing 315.476.1273 leasing@pemcogroup.com PemcoGroup.com

## **Property Details**

- Available space:
   1,394 SF | 1,986 SF | 2,000 SF | 2,450 SF
   4,350 SF | 34,951 SF
- · Anchor Tenants: Aldi's Grocery, Dollar Tree
- Outparcels: Solvay Bank, Pizza Hut, WellNow Urgent Care
- 600+ parking spaces
- Excellent location and good accessibility
   1 minute drive from NYS Thruway Exit 38
   6 minute drive from Route 690 North/South
   1.5 miles from Amazon's New \$350 million Warehouse