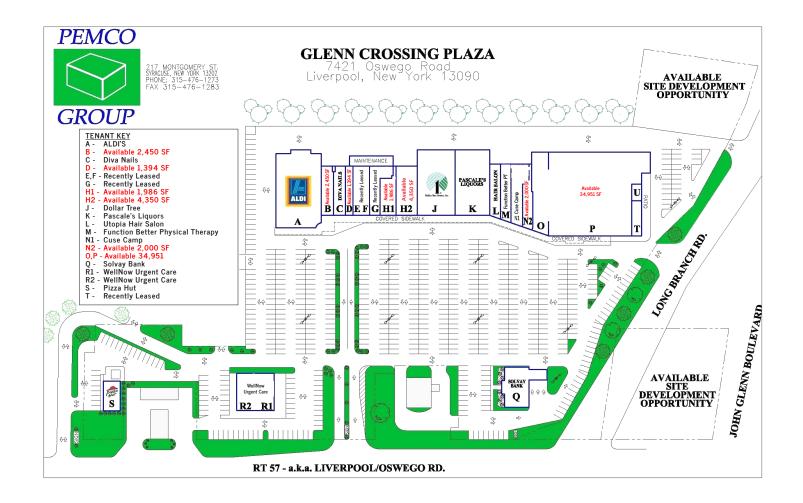

## **Property Details**

- Available space:
   1,394 SF | 1,986 SF | 2,000 SF | 2,450 SF
   4,350 SF | 34,951 SF
- · Anchor Tenants: Aldi's Grocery, Dollar Tree
- Outparcels: Solvay Bank, Pizza Hut, WellNow Urgent Care
- 600+ parking spaces
- Excellent location and good accessibility
   1 minute drive from NYS Thruway Exit 38
   6 minute drive from Route 690 North/South
   1.5 miles from Amazon's New \$350 million Warehouse

#### 6 available spaces