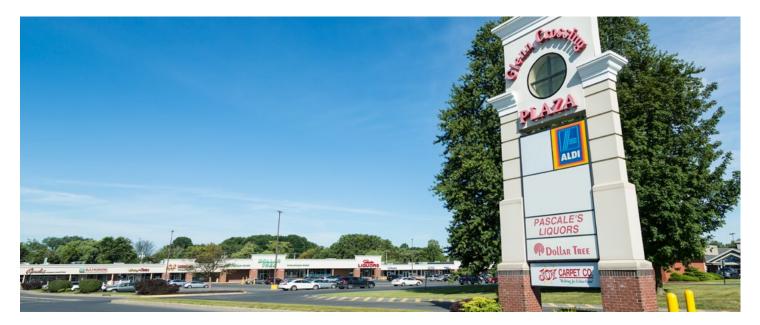

# Glenn Crossing Plaza 7421 Oswego Road, Liverpool, NY 13090

Shopping center in the largely populated Liverpool, NY area.

PEMCO Group Leasing 315.476.1273 leasing@pemcogroup.com PemcoGroup.com

### **Property Details**

- Available space: 1,376 SF | 4,350 SF | 2,001 SF
- Anchor Tenants: Aldi's Grocery, Dollar Tree, Pascale's Liquors, Thrifty Shopper, and Excellus
- Outparcels: Solvay Bank, Pizza Hut, WellNow Urgent Care, Community Bank
- 600+ parking spaces
- Excellent location and good accessibility 1 minute drive from NYS Thruway Exit 38 6 minute drive from Route 690 North/South 1.5 miles from Amazon's New \$350 million Warehouse 1.5 miles from Amazon's New \$350 million Warehouse