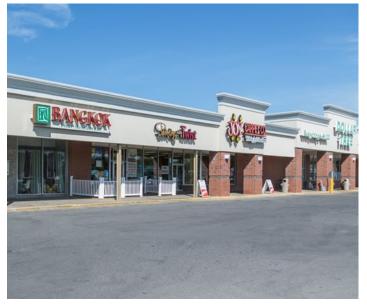

### **Property Details**

- Available space: 1,376 SF | 4,350 SF | 2,001 SF
- Anchor Tenants: Aldi's Grocery, Dollar Tree, Pascale's Liquors, Thrifty Shopper, and Excellus
- Outparcels: Solvay Bank, Pizza Hut, WellNow Urgent Care, Community Bank
- 600+ parking spaces
- Excellent location and good accessibility 1 minute drive from NYS Thruway Exit 38 6 minute drive from Route 690 North/South 1.5 miles from Amazon's New \$350 million Warehouse 1.5 miles from Amazon's New \$350 million Warehouse