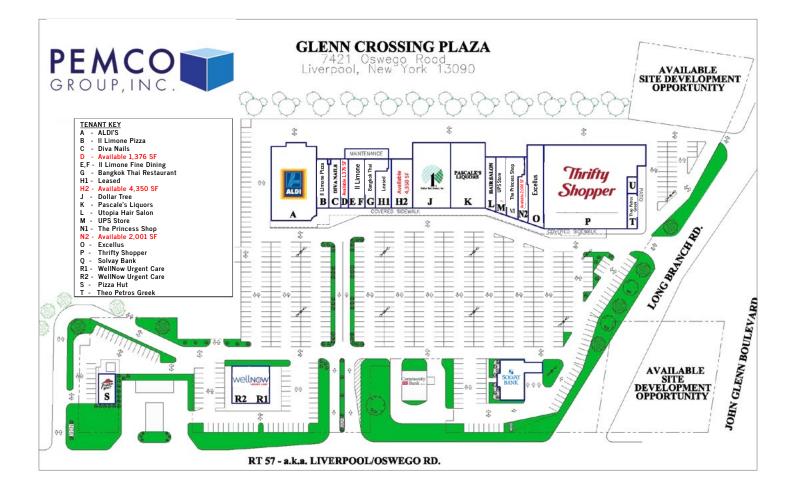

### **Property Details**

- Available space: 1,376 SF | 4,350 SF | 2,001 SF
- Anchor Tenants: Aldi's Grocery, Dollar Tree, Pascale's Liquors, Thrifty Shopper, and Excellus
- Outparcels: Solvay Bank, Pizza Hut, WellNow Urgent Care, Community Bank
- 600+ parking spaces
- Excellent location and good accessibility 1 minute drive from NYS Thruway Exit 38 6 minute drive from Route 690 North/South 1.5 miles from Amazon's New \$350 million Warehouse 1.5 miles from Amazon's New \$350 million Warehouse

#### 3 available spaces

Peter Muserlian, Jr. Licensed Real Estate Sales Person e: pmuserlianjr@pemcogroup.com

**Development & Leasing:** 

Lic.#10401245208

All information furnished regarding this property was obtained form sources deemed reliable, but no warranty or representation is made to the accuracy thereof and the property is subject to prior sale or withdrawal.