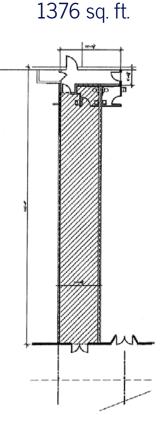

### **Property Details**

- Available space: 1,376 SF | 4,350 SF | 2,001 SF
- Anchor Tenants: Aldi's Grocery, Dollar Tree, Pascale's Liquors, Thrifty Shopper, and Excellus
- Outparcels: Solvay Bank, Pizza Hut, WellNow Urgent Care, Community Bank
- 600+ parking spaces
- Excellent location and good accessibility 1 minute drive from NYS Thruway Exit 38 6 minute drive from Route 690 North/South 1.5 miles from Amazon's New \$350 million Warehouse 1.5 miles from Amazon's New \$350 million Warehouse