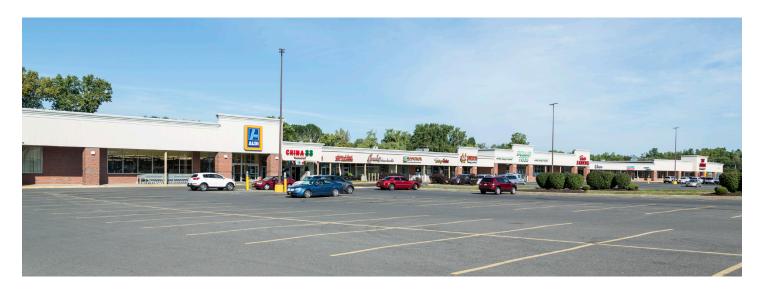

### Glenn Crossing Plaza

7421 Oswego Road, Liverpool, NY 13090

Shopping center in the largely populated Liverpool, NY area.

PEMCO Group Leasing 315.476.1273 leasing@pemcogroup.com PemcoGroup.com

#### **Property Details**

- Available space:
   1,986 SF | 4,350 SF | 2,360 SF | 3,476 SF
   2,001 SF | 5,839 SF | 1,811 SF
- Anchor Tenants: Aldi's Grocery, Dollar Tree, Pascale's Liquors, Thrifty Shopper
- Outparcels: Solvay Bank, Pizza Hut, WellNow Urgent Care
- 600+ parking spaces
- Excellent location and good accessibility 1 minute drive from NYS Thruway Exit 38 6 minute drive from Route 690 North/South 1.5 miles from Amazon's New \$350 million Warehouse 1.5 miles from Amazon's New \$350 million Warehouse