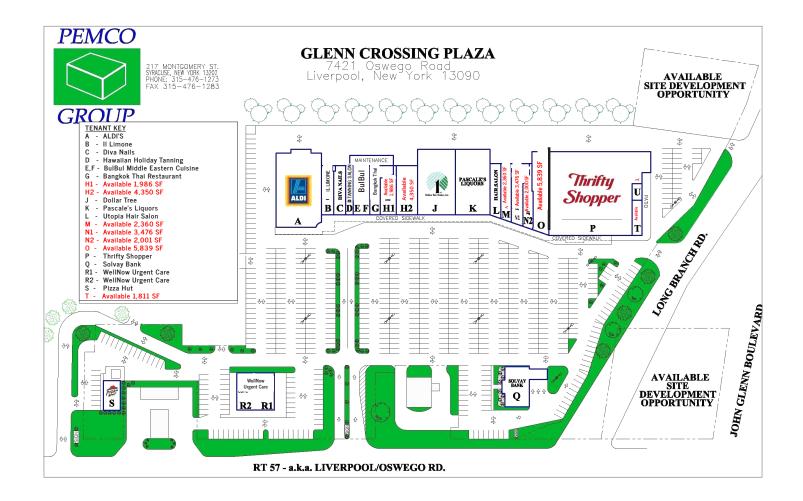

#### **Property Details**

- Available space:
   1,986 SF | 4,350 SF | 2,360 SF | 3,476 SF
   2,001 SF | 5,839 SF | 1,811 SF
- Anchor Tenants: Aldi's Grocery, Dollar Tree, Pascale's Liquors, Thrifty Shopper
- Outparcels: Solvay Bank, Pizza Hut, WellNow Urgent Care
- 600+ parking spaces
- Excellent location and good accessibility 1 minute drive from NYS Thruway Exit 38 6 minute drive from Route 690 North/South 1.5 miles from Amazon's New \$350 million Warehouse 1.5 miles from Amazon's New \$350 million Warehouse

#### 7 available spaces

Development & Leasing:

Peter Muserlian, Jr.

Licensed Real Estate Sales Person e: pmuserlianjr@pemcogroup.com

Lic.#10401245208