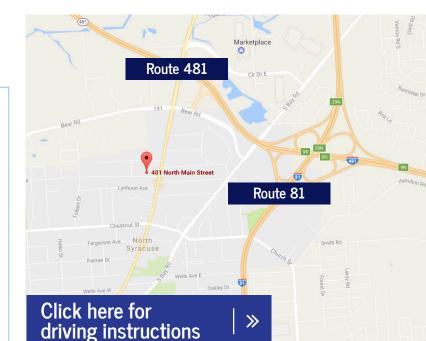

# **401 North Main Street** North Syracuse, NY 13212

Located near 481 off ramp on Route 11.

PEMCO Group Leasing 315.476.1273 leasing@pemcogroup.com PemcoGroup.com