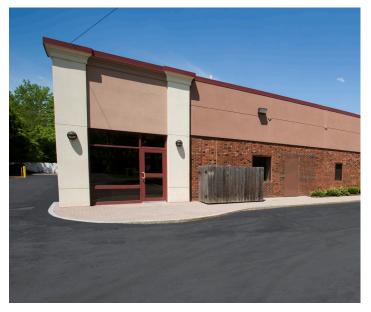

## **401 North Main Street** North Syracuse, NY 13212

Located near 481 off ramp on Route 11.

PEMCO Group Leasing 315.476.1273 leasing@pemcogroup.com PemcoGroup.com

#### **Property Details**

- Available Space: 8,750 SF Strip Center
- Lot size 2.28 acres
- Excellent location and good accessibility 2 minutes from 481 on/off ramp on Bear Road 10 minute drive from Hancock Airport
- Parking for 123+ cars in adjacent parking lot
- Adjacent parking