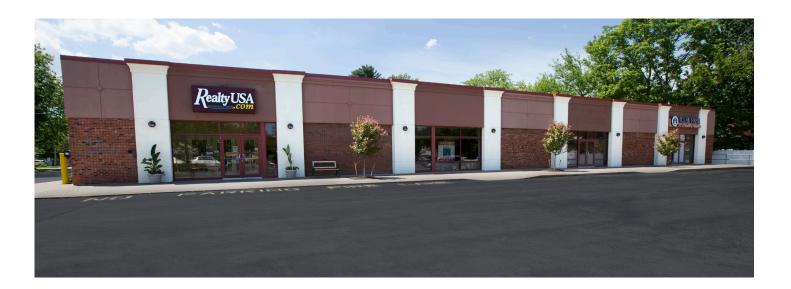

## **401 North Main Street** North Syracuse, NY 13212

Located near 481 off ramp on Route 11.

PEMCO Group Leasing 315.476.1273 leasing@pemcogroup.com PemcoGroup.com

#### **Property Details**

- Available Space: 8,750 SF Strip Center
- Lot size 2.28 acres
- Excellent location and good accessibility 2 minutes from 481 on/off ramp on Bear Road 10 minute drive from Hancock Airport
- Parking for 123+ cars in adjacent parking lot
- Adjacent parking