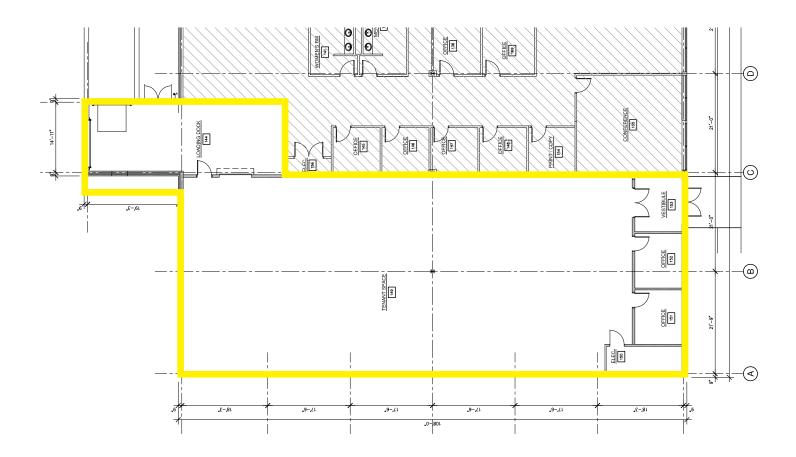

### **Property Details**

- Available Space: 5,299 SF office/flex space
- Loading dock
- 18 foot ceilings
- · Separately metered utilities
- Ample parking
- · Landlord will amortize improvements into lease
- Convenient to Downtown 10 minute drive from NYS Thruway exit 35 9 minute drive to Destiny USA 17 minute drive from Hancock Airport

#### 5,299 SF office/flex space