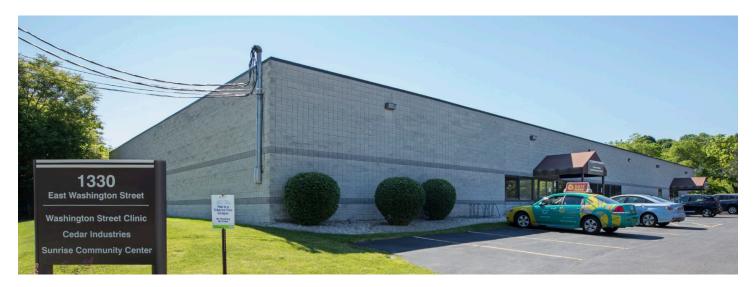

# **1330 East Washington Street** Syracuse, NY 13210

**PEMCO** Group Leasing 315.476.1273 leasing@pemcogroup.com PemcoGroup.com

Located conveniently from I-690 on/off ramp at Townsend Street.

### **Property Details**

- Available Space: 5,299 SF office/flex space
- Loading dock
- 18 foot ceilings
- · Separately metered utilities
- Ample parking
- · Landlord will amortize improvements into lease
- Convenient to Downtown 10 minute drive from NYS Thruway exit 35 9 minute drive to Destiny USA 17 minute drive from Hancock Airport