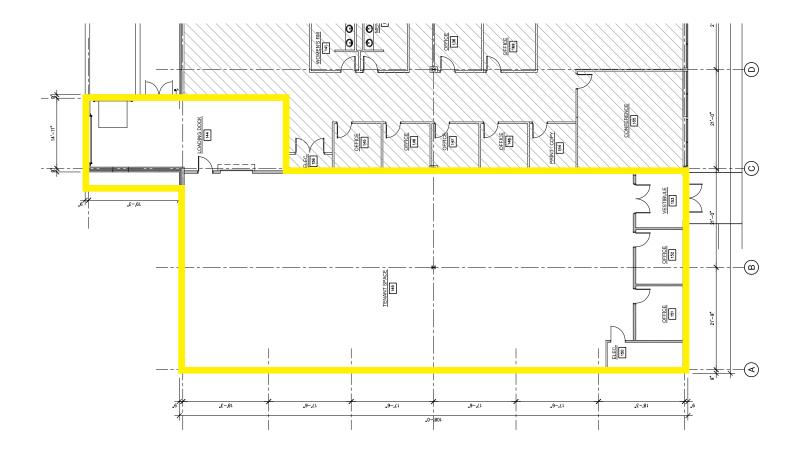

### **Property Details**

- Available Space: 5,299 SF office/flex space
- Loading dock
- 18 foot ceilings
- · Separately metered utilities
- · Ample parking
- · Landlord will amortize improvements into lease
- Convenient to Downtown 10 minute drive from NYS Thruway exit 35 9 minute drive to Destiny USA 17 minute drive from Hancock Airport

### 5,299 SF office/flex space

Development & Leasing: Peter Muserlian, Jr. Licensed Real Estate Sales Person c pmuserlanj/@pemcogroup.com

Lic.#10401245208