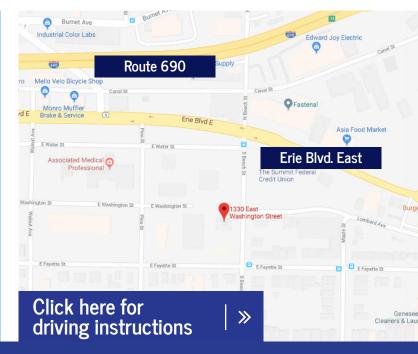

### 1330 East Washington Street

Syracuse, NY 13210

Located conveniently from I-690 on/off ramp at Townsend Street.

PEMCO Group Leasing 315.476.1273 leasing@pemcogroup.com PemcoGroup.com

### **Property Details**

- Available Space: 5,299 SF office/flex space
- Loading dock
- 18 foot ceilings
- · Separately metered utilities
- · Ample parking
- · Landlord will amortize improvements into lease
- Convenient to Downtown 10 minute drive from NYS Thruway exit 35 9 minute drive to Destiny USA 17 minute drive from Hancock Airport