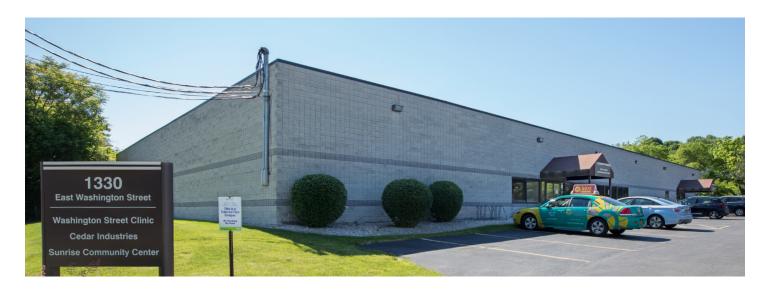

### 1330 East Washington Street

Syracuse, NY 13210

Located conveniently from I-690 on/off ramp at Townsend Street.

PEMCO Group Leasing 315.476.1273 leasing@pemcogroup.com PemcoGroup.com

### **Property Details**

- Available Space: 5,299 SF office/flex space
- Loading dock
- 18 foot ceilings
- · Separately metered utilities
- · Ample parking
- · Landlord will amortize improvements into lease
- Convenient to Downtown 10 minute drive from NYS Thruway exit 35 9 minute drive to Destiny USA 17 minute drive from Hancock Airport