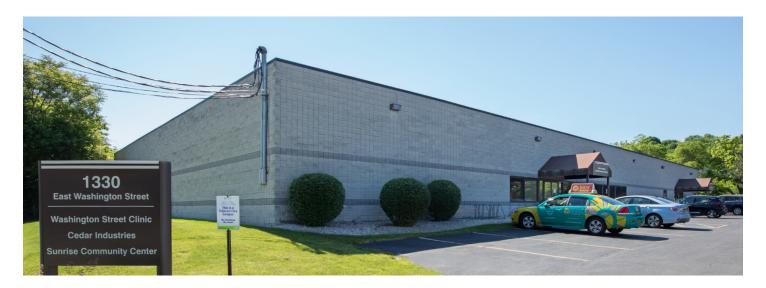

# 1330 East Washington Street

Syracuse, NY 13210

Located conveniently from I-690 on/off ramp at Townsend Street.

PEMCO Group Leasing 315.476.1273 leasing@pemcogroup.com PemcoGroup.com

### **Property Details**

- Available Space: 5,299 SF office/flex space
- · Loading dock
- 18 foot ceilings
- · Separately metered utilities
- · Ample parking
- · Landlord will amortize improvements into lease
- Convenient to Downtown
   10 minute drive from NYS Thruway exit 35
   9 minute drive to Destiny USA
   17 minute drive from Hancock Airport