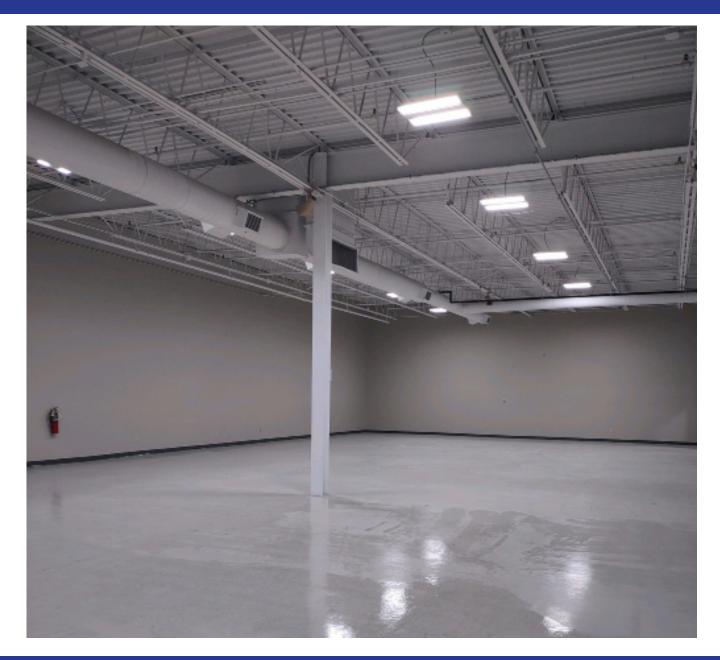

### **Property Details**

- Available Space: 5,299 SF office/flex space
- · Loading dock
- 18 foot ceilings
- · Separately metered utilities
- · Ample parking
- · Landlord will amortize improvements into lease
- Convenient to Downtown
   10 minute drive from NYS Thruway exit 35
   9 minute drive to Destiny USA
   17 minute drive from Hancock Airport

### 5,299 SF office/flex space