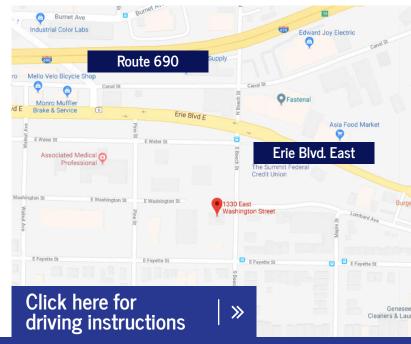

# 1330 East Washington Street

Syracuse, NY 13210

Located conveniently from I-690 on/off ramp at Townsend Street.

PEMCO Group Leasing 315.476.1273 leasing@pemcogroup.com PemcoGroup.com