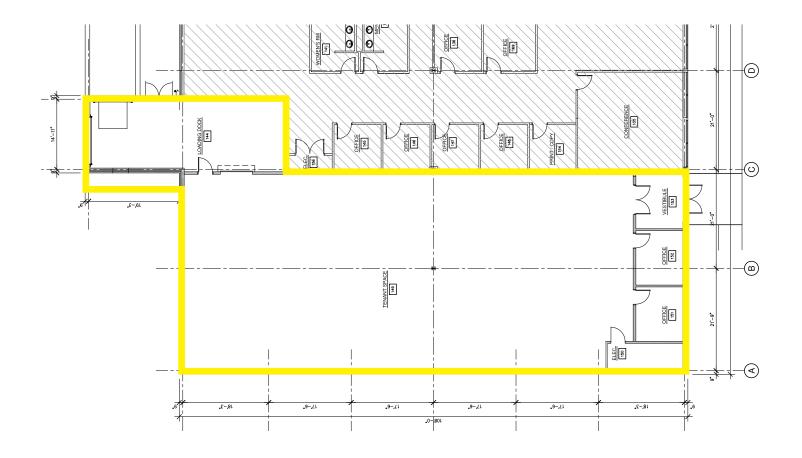

PemcoGroup.com



### **Property Details**

- Available Space: 5,299 SF office/flex space
- · Loading dock
- 18 foot ceilings
- · Separately metered utilities
- · Ample parking
- · Landlord will amortize improvements into lease
- Convenient to Downtown
   10 minute drive from NYS Thruway exit 35
   9 minute drive to Destiny USA
   17 minute drive from Hancock Airport







# Development & Leasing: Peter Muserlian, Jr.

Licensed Real Estate Sales Person e: pmuserlianjr@pemcogroup.com

#### Joe Catanzaro

Licensed Real Estate Associate Broker e: jcatanzaro@pemcogroup.com



# 1330 East Washington Street

Syracuse, NY 13210

Located conveniently from I-690 on/off ramp at Townsend Street.

PEMCO Group Leasing 315.476.1273 leasing@pemcogroup.com PemcoGroup.com

### 5,299 SF office/flex space







## Development & Leasing: Peter Muserlian, Jr.

Licensed Real Estate Sales Person e: pmuserlianjr@pemcogroup.com

#### Joe Catanzaro

Licensed Real Estate Associate Broker e: jcatanzaro@pemcogroup.com



All information furnished regarding this property was obtained form sources deemed reliable, but no warranty or representation is made to the accuracy thereof and the property is subject to prior sale or withdrawal.

# 1330 East Washington Street Syracuse, NY 13210

Located conveniently from I-690 on/off ramp at Townsend Street.

PEMCO Group Leasing 315.476.1273 leasing@pemcogroup.com PemcoGroup.com







Development & Leasing:
Peter Muserlian, Jr.
Licensed Real Estate Sales Person
e: pmuserlianjr@pemcogroup.com

Joe Catanzaro
Licensed Real Estate Associate Broker
e: jcatanzaro@pemc