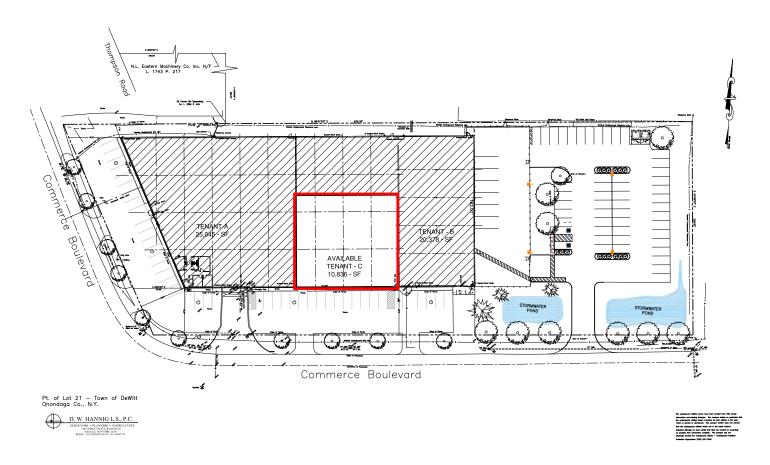

## **Property Details**

- Available Space: 10,836 SF Medical/Office/Flex Space
- 12'6" ceiling height to bottom of joist
- Building fully sprinklered, fully heated and air conditioned
- · Adjacent parking
- Convenient to Downtown
   1 minute drive from NYS Thruway exit 35
   7 minute drive from Route 481
   15 minute drive from Hancock Airport







#### Development & Leasing: Peter Muserlian, Jr. Licensed Real Estate Sales Person

e: pmuserlianjr@pemcogroup.com

#### Joe Catanzaro

Licensed Real Estate Associate Broker e: jcatanzaro@pemcogroup.com



## **Exclusive Offering For Lease**

# 6641 Commerce Boulevard East Syracuse, NY 13057

Located near New York State Thruway.

PEMCO Group Leasing 315.476.1273 leasing@pemcogroup.com PemcoGroup.com

## 10,836 SF Medical/Office/Flex Space



SITE PLAN SCALE: 1" = 30'-0"





#### **Development & Leasing:** Peter Muserlian, Jr. Licensed Real Estate Sales Person

e: pmuserlianjr@pemcogroup.com

#### Joe Catanzaro

Licensed Real Estate Associate Broker e: jcatanzaro@pemcogroup.com



# **Exclusive Offering For Lease**

# 6641 Commerce Boulevard East Syracuse, NY 13057

Located near New York State Thruway.

PEMCO Group Leasing 315.476.1273 leasing@pemcogroup.com PemcoGroup.com









# Development & Leasing: Peter Muserlian, Jr.

Licensed Real Estate Sales Person e: pmuserlianjr@pemcogroup.com

#### Joe Catanzaro

Licensed Real Estate Associate Broker e: jcatanzaro@pemcogroup.com