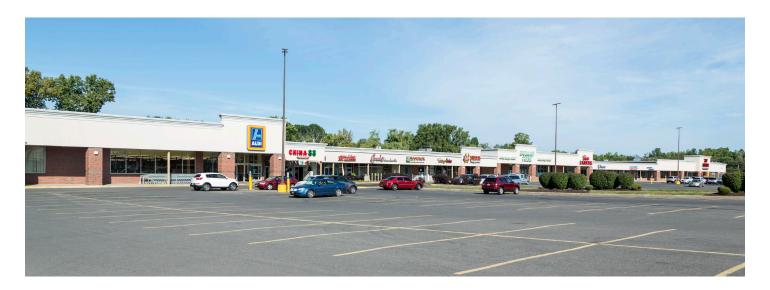

## Glenn Crossing Plaza

7421 Oswego Road, Liverpool, NY 13090

Shopping center in the largely populated Liverpool, NY area.

PEMCO Group Leasing 315.476.1273 leasing@pemcogroup.com PemcoGroup.com

#### **Property Details**

- Available space:
   2,450 SF | 1,394 SF | 1,986 SF | 4,350 SF
   2,220 SF | 3,465 SF | 2,000 SF | 5,746 SF
- Anchor Tenants: Aldi's Grocery, Dollar Tree, Pascale's Liquors
- Outparcels: Solvay Bank, Pizza Hut, WellNow Urgent Care
- 600+ parking spaces
- Excellent location and good accessibility
   1 minute drive from NYS Thruway Exit 38
   6 minute drive from Route 690 North/South
   1.5 miles from Amazon's New \$350 million Warehouse