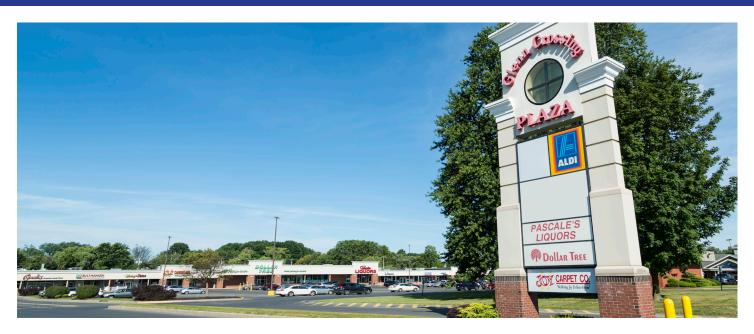

## Glenn Crossing Plaza

7421 Oswego Road, Liverpool, NY 13090

Shopping center in the largely populated Liverpool, NY area.

PEMCO Group Leasing 315.476.1273 leasing@pemcogroup.com PemcoGroup.com

#### **Property Details**

- Available space:
   2,450 SF | 1,394 SF | 1,986 SF | 4,350 SF
   2,220 SF | 3,465 SF | 2,000 SF | 5,746 SF
- Anchor Tenants: Aldi's Grocery, Dollar Tree, Pascale's Liquors
- Outparcels: Solvay Bank, Pizza Hut, WellNow Urgent Care
- 600+ parking spaces
- Excellent location and good accessibility
   1 minute drive from NYS Thruway Exit 38
   6 minute drive from Route 690 North/South
   1.5 miles from Amazon's New \$350 million Warehouse