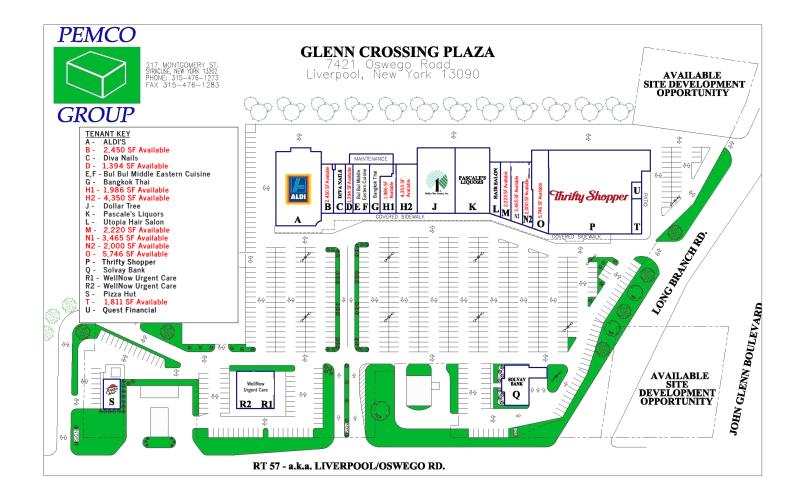

#### 9 Available Spaces

Development & Leasing:
Peter Muserlian, Jr.
Licensed Real Estate Sales Person
e: pmuserlianjr@pemcogroup.com

#### **Property Details**

- Available space:
   2,450 SF | 1,394 SF | 1,986 SF | 4,350 SF
   2,220 SF | 3,465 SF | 2,000 SF | 5,746 SF
- Anchor Tenants: Aldi's Grocery, Dollar Tree, Pascale's Liquors
- Outparcels: Solvay Bank, Pizza Hut, WellNow Urgent Care
- 600+ parking spaces
- Excellent location and good accessibility
   1 minute drive from NYS Thruway Exit 38
   6 minute drive from Route 690 North/South
   1.5 miles from Amazon's New \$350 million Warehouse