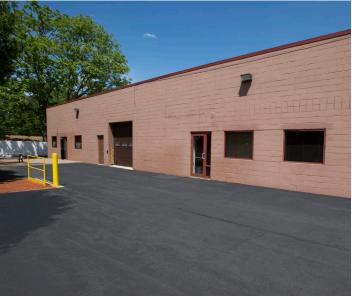

### **Exclusive Offering For Lease**

# **401 North Main Street**North Syracuse, NY 13212

Located near 481 off ramp on Route 11.

PEMCO Group Leasing 315.476.1273 leasing@pemcogroup.com PemcoGroup.com

### **Property Details**

- Available Space:8,750 SF Strip Center
- Lot size 2.28 acres
- Excellent location and good accessibility 2 minutes from 481 on/off ramp on Bear Road 10 minute drive from Hancock Airport
- Parking for 123+ cars in adjacent parking lot
- \$12-\$15/SF/Year NNN
- · Adjacent parking