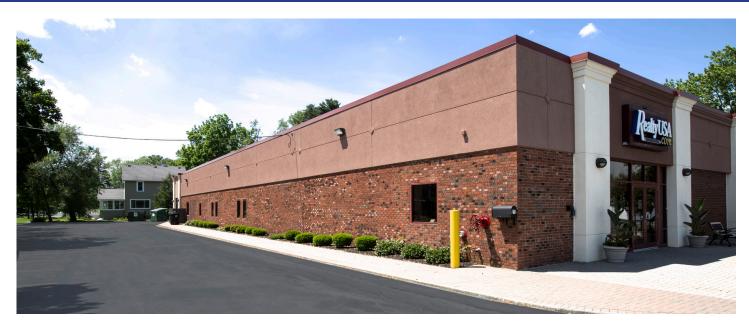

### **Exclusive Offering For Lease**

# **401 North Main Street**North Syracuse, NY 13212

Located near 481 off ramp on Route 11.

PEMCO Group Leasing 315.476.1273 leasing@pemcogroup.com PemcoGroup.com

### **Property Details**

- Available Space:8,750 SF Strip Center
- Lot size 2.28 acres
- Excellent location and good accessibility 2 minutes from 481 on/off ramp on Bear Road 10 minute drive from Hancock Airport
- Parking for 123+ cars in adjacent parking lot
- \$12-\$15/SF/Year NNN
- · Adjacent parking