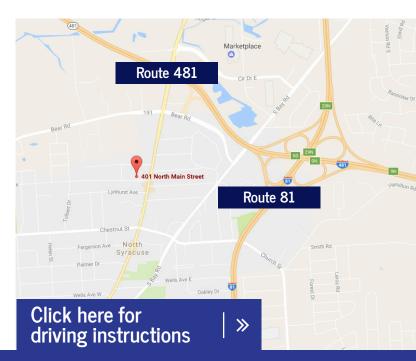

# **401 North Main Street**North Syracuse, NY 13212

Located near 481 off ramp on Route 11.

PEMCO Group Leasing 315.476.1273 leasing@pemcogroup.com PemcoGroup.com

### **Property Details**

- Available Space:8,750 SF Strip Center
- Lot size 2.28 acres
- Excellent location and good accessibility 2 minutes from 481 on/off ramp on Bear Road 10 minute drive from Hancock Airport
- Parking for 123+ cars in adjacent parking lot
- \$12-\$15/SF/Year NNN
- · Adjacent parking