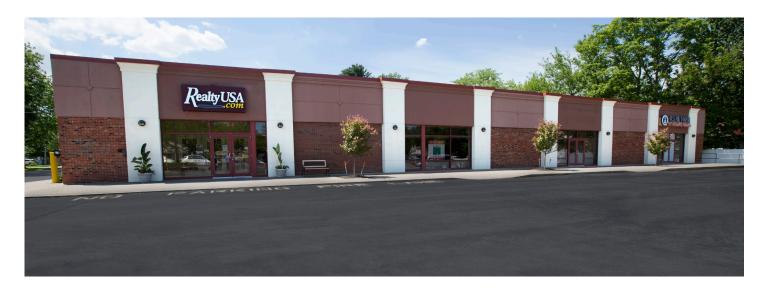

#### **Exclusive Offering For Lease**

# **401 North Main Street**North Syracuse, NY 13212

Located near 481 off ramp on Route 11.

PEMCO Group Leasing 315.476.1273 leasing@pemcogroup.com PemcoGroup.com

### **Property Details**

- Available Space:8,750 SF Strip Center
- Lot size 2.28 acres
- Excellent location and good accessibility 2 minutes from 481 on/off ramp on Bear Road 10 minute drive from Hancock Airport
- Parking for 123+ cars in adjacent parking lot
- \$12-\$15/SF/Year NNN
- · Adjacent parking