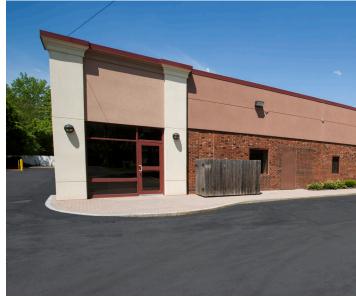

#### **Exclusive Offering For Lease**

# **401 North Main Street**North Syracuse, NY 13212

Located near 481 off ramp on Route 11.

PEMCO Group Leasing 315.476.1273 leasing@pemcogroup.com PemcoGroup.com

### **Property Details**

- Available Space:8,750 SF Strip Center
- Lot size 2.28 acres
- Excellent location and good accessibility 2 minutes from 481 on/off ramp on Bear Road 10 minute drive from Hancock Airport
- Parking for 123+ cars in adjacent parking lot
- \$12-\$15/SF/Year NNN
- · Adjacent parking