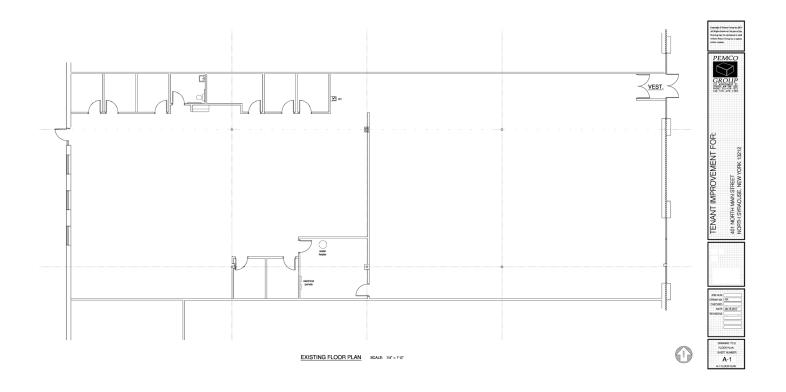

315.476.1273 leasing@pemcogroup.com PemcoGroup.com



### **Property Details**

- Available Space:8,750 SF Strip Center
- Lot size 2.28 acres
- Excellent location and good accessibility 2 minutes from 481 on/off ramp on Bear Road 10 minute drive from Hancock Airport
- Parking for 123+ cars in adjacent parking lot
- \$12-\$15/SF/Year NNN
- · Adjacent parking







## Development & Leasing: Peter Muserlian, Jr.

Licensed Real Estate Sales Person e: pmuserlianjr@pemcogroup.com

#### Joe Catanzaro

Licensed Real Estate Associate Broker e: jcatanzaro@pemcogroup.com



### **Exclusive Offering For Lease**

# **401 North Main Street**North Syracuse, NY 13212

Located near 481 off ramp on Route 11.

PEMCO Group Leasing 315.476.1273 leasing@pemcogroup.com PemcoGroup.com

#### 8,750 SF Floor Plan







## Development & Leasing: Peter Muserlian, Jr.

Licensed Real Estate Sales Person e: pmuserlianjr@pemcogroup.com

#### Joe Catanzaro

Licensed Real Estate Associate Broker e: jcatanzaro@pemcogroup.com



### **Exclusive Offering For Lease**

# **401 North Main Street**North Syracuse, NY 13212

Located near 481 off ramp on Route 11.

PEMCO Group Leasing 315.476.1273 leasing@pemcogroup.com PemcoGroup.com











## Development & Leasing: Peter Muserlian, Jr. Licensed Real Estate Sales Person

Licensed Real Estate Sales Person e: pmuserlianjr@pemcogroup.com

#### Joe Catanzaro

Licensed Real Estate Associate Broker e: jcatanzaro@pemcogroup.com