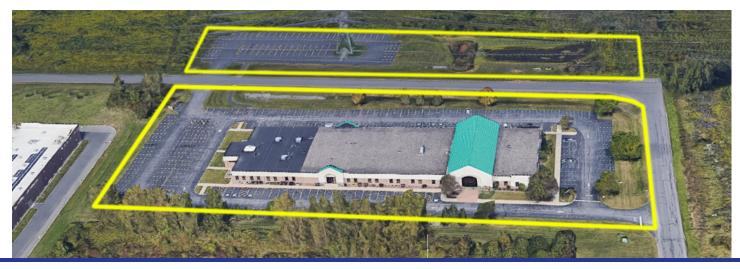

uding:
  - national retailers
- restaurants
- · auto dealerships

- · banks
- hotels
- · supermarkets.
- Accessible to the large, populous suburbs of Clay and Baldwinsville, convenient to the suburb of Cicero via RT-31; also services Oswego County to the north and the city of Syracuse and its southern suburbs of Fayetteville, Dewitt and Manlius to the south via I-481.







#### Development & Leasing: Peter Muserlian, Jr.

Licensed Real Estate Sales Person e: pmuserlianjr@pemcogroup.com

#### Joe Catanzaro

Licensed Real Estate Associate Broker e: jcatanzaro@pemcogroup.com



## 8687 Carling Road - Liverpool, NY 13090

PEMCO Group Leasing | 315.476.1273 | leasing@pemcogroup.com | PemcoGroup.com

Exclusive
Offering For
Lease or Sale

## Aerial with Surrounding Retail



Bird's Eye Aerial



#### **Development & Leasing:**

Peter Muserlian, Jr.

Licensed Real Estate Sales Person e. pmuserlianjr@pemcogroup.com

#### Joe Catanzaro

Licensed Real Estate Associate Broker e: jcatanzaro@pemcogroup.com



# 8687 Carling Road - Liverpool, NY 13090

PEMCO Group Leasing | 315.476.1273 | leasing@pemcogroup.com | PemcoGroup.com

**Exclusive** Offering For Lease or Sale

## Survey



#### Floor Plan



#### **Development & Leasing:**

Peter Muserlian, Jr.

Licensed Real Estate Sales Person e: pmuserlianjr@pemcogroup.com Joe Catanzaro

Licensed Real Estate Associate Broker e: jcatanzaro@pemcogroup.com



# 8687 Carling Road - Liverpool, NY 13090

PEMCO Group Leasing | 315.476.1273 | leasing@pemcogroup.com | PemcoGroup.com

**Exclusive** Offering For Lease or Sale

## **Gallery**