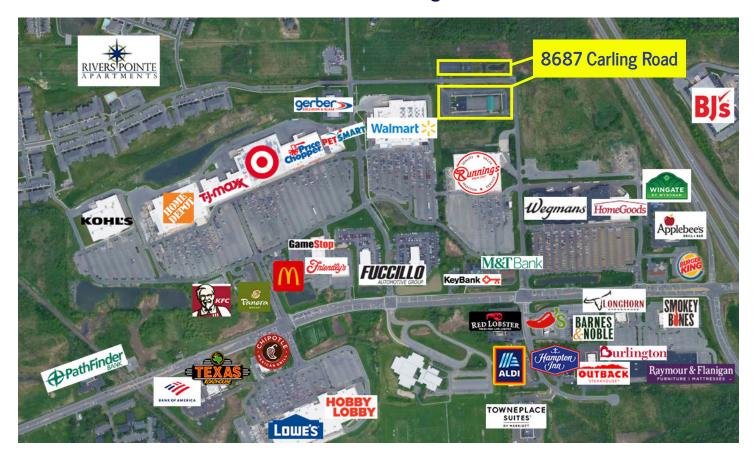

nearby amenities including:
  - national retailers
- restaurants
- · auto dealerships

- · banks
- hotels
- · supermarkets.
- Accessible to the large, populous suburbs of Clay and Baldwinsville, convenient to the suburb of Cicero via RT-31; also services Oswego County to the north and the city of Syracuse and its southern suburbs of Fayetteville, Dewitt and Manlius to the south via I-481.







#### Development & Leasing: Peter Muserlian, Jr.

Licensed Real Estate Sales Person e: pmuserlianjr@pemcogroup.com

#### Joe Catanzaro

Licensed Real Estate Associate Broker e: jcatanzaro@pemcogroup.com



## 8687 Carling Road - Liverpool, NY 13090

PEMCO Group Leasing | 315.476.1273 | leasing@pemcogroup.com | PemcoGroup.com

Exclusive
Offering For
Lease or Sale

## Aerial with Surrounding Retail



Bird's Eye Aerial



#### **Development & Leasing:**

Peter Muserlian, Jr.

Licensed Real Estate Sales Person e. pmuserlianjr@pemcogroup.com

#### Joe Catanzaro

Licensed Real Estate Associate Broker e: jcatanzaro@pemcogroup.com



# 8687 Carling Road - Liverpool, NY 13090

PEMCO Group Leasing | 315.476.1273 | leasing@pemcogroup.com | PemcoGroup.com

**Exclusive** Offering For Lease or Sale

## Survey



#### Floor Plan



#### **Development & Leasing:**

Peter Muserlian, Jr.

Licensed Real Estate Sales Person e: pmuserlianjr@pemcogroup.com Joe Catanzaro

Licensed Real Estate Associate Broker e: jcatanzaro@pemcogroup.com



# 8687 Carling Road - Liverpool, NY 13090

PEMCO Group Leasing | 315.476.1273 | leasing@pemcogroup.com | PemcoGroup.com

**Exclusive** Offering For Lease or Sale

##