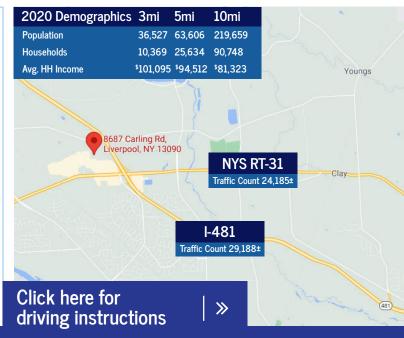

## **Property Details**

- · Available space: 37,850 SF on 4.31 acres
- Single-floor building
- 2.17—acre parcel with illuminated parking lot
- Excellent overall location with strong demographics and nearby amenities including:
  - national retailers
- restaurants
- · auto dealerships

- · banks
- hotels
- · supermarkets.
- Accessible to the large, populous suburbs of Clay and Baldwinsville, convenient to the suburb of Cicero via RT-31; also services Oswego County to the north and the city of Syracuse and its southern suburbs of Fayetteville, Dewitt and Manlius to the south via I-481.