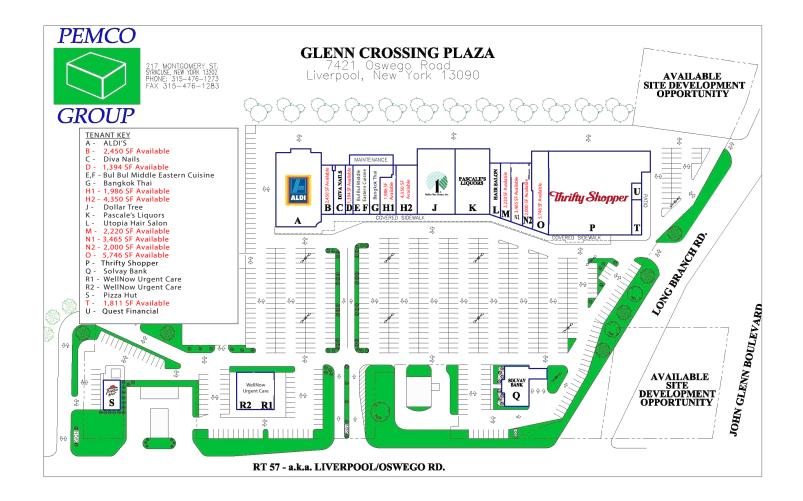

#### **Property Details**

- Available space:
   2,450 SF | 1,394 SF | 1,986 SF | 4,350 SF
   2,220 SF | 3,465 SF | 2,000 SF | 5,746 SF
- Anchor Tenants: Aldi's Grocery, Dollar Tree, Pascale's Liquors
- Outparcels: Solvay Bank, Pizza Hut, WellNow Urgent Care
- 600+ parking spaces
- Excellent location and good accessibility
   1 minute drive from NYS Thruway Exit 38
   6 minute drive from Route 690 North/South
   1.5 miles from Amazon's New \$350 million Warehouse

### 9 Available Spaces