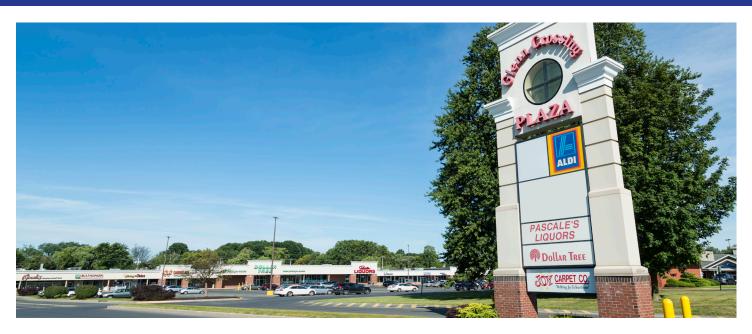

#### **Property Details**

- Available space:
   2,450 SF | 1,394 SF | 1,986 SF | 4,350 SF
   2,220 SF | 3,465 SF | 2,000 SF | 5,746 SF
- Anchor Tenants: Aldi's Grocery, Dollar Tree, Pascale's Liquors
- Outparcels: Solvay Bank, Pizza Hut, WellNow Urgent Care
- 600+ parking spaces
- Excellent location and good accessibility
   1 minute drive from NYS Thruway Exit 38
   6 minute drive from Route 690 North/South
   1.5 miles from Amazon's New \$350 million Warehouse