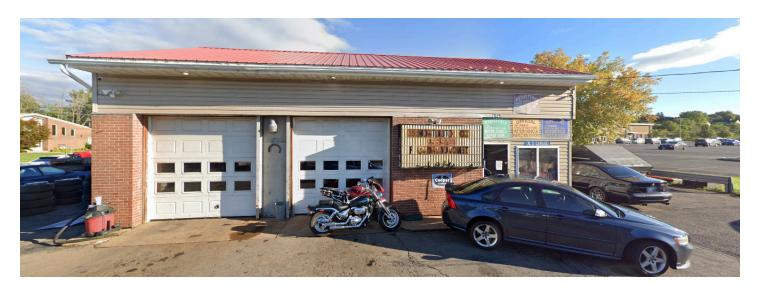

# Fremont Auto

7025 Manlius Center Rd East Syracuse, NY 13057

PEMCO Group Leasing 315.476.1273 leasing@pemcogroup.com PemcoGroup.com

### **Property Details**

- Available building space:
   1,300 SF
- Excellent location and good accessibility to
  - Route 481
  - Route 690 Fayetteville and Erie Boulevard
- High density population and traffic counts of 17,161 +/- cars per day