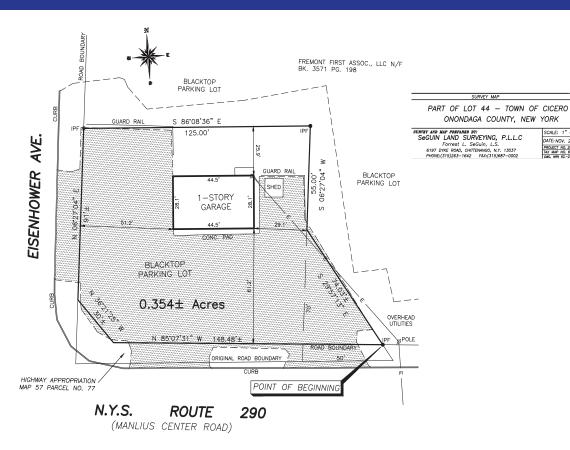

## Fremont Auto 7025 Manlius Center Rd East Syracuse, NY 13057

PEMCO Group Leasing 315.476.1273 leasing@pemcogroup.com PemcoGroup.com

REFERENCE DEED

DEED CONVEYED TO ZWIESLER, ZWIESLER, MOHORTER, AND ZWIESLER, N/F BK. 4923 PG. 035 (4761/14)

Only survey maps with the surveyor's embossed seal are genuine, true and correct copies of the surveyor's origin work and coloins.

Unauthorized alteration or addition to a survey map bearing a licensed land surveyor's seal is a violation of sect. 7209, subsection 2, of the New York State Education Law.

Ine certification is limited to the persons for whom the survey map is prepared and on his behalf to the title company, governmental agency and the lending institution listed hereon. Certification are not transferable to additional institutions or subsequent owners.

The location of underground improvements, structures, and utilities are not covered by this certificate.

The undersigned surveyor hereby certifies that this map was mode from an actual field survey completed on Nov, 20, 2020, using the references and evidence shown hereon.

Forrest L. SeGuin, PLS - N.Y.S. LIC. NO. 050384

0 30 60 90

Development & Leasing:
Peter Muserlian, Jr.
Licensed Real Estate Sales Person
e: pmuserlianjr@pemcogroup.com

Joe Catanzaro

Licensed Real Estate Associate Broker e: jcatanzaro@pemcogroup.com