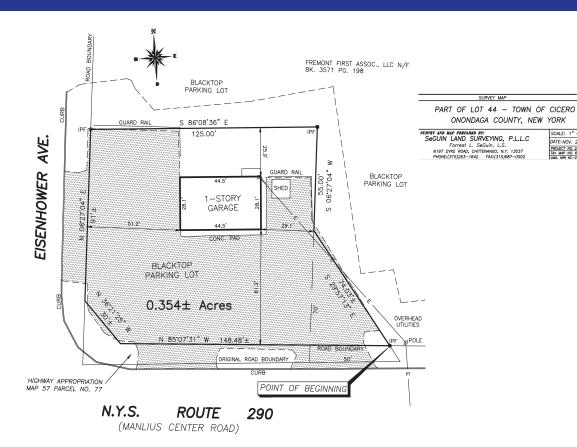

#### REFERENCE DEED

DEED CONVEYED TO ZWIESLER, ZWIESLER, MOHORTER, AND ZWIESLER, N/F BK. 4923 PG. 035 (4761/14)

Only survey maps with the surveyor's embossed seal are genuine, true and correct copies of the surveyor's origin work and coloins.

Unauthorized alteration or addition to a survey map bearing a licensed land surveyor's seal is a violation of sect. 7209, subsection 2, of the New York State Education Law.

Ine certification is limited to the persons for whom the survey map is prepared and on his behalf to the title company, governmental agency and the lending institution listed hereon. Certification are not transferable to additional institutions or subsequent owners.

The location of underground improvements, structures, and utilities are not covered by this certificate.

COPYRIGHT (C)2020 SHOUN LAND SURVEYING, PLLC

The undersigned surveyor hereby certifies that this map was made from an actual field survey completed on Nov, 20, 2020, using the references and evidence shown hereon.

Forrest L. SeGuin, PLS - N.Y.S. LIC. NO. 050384

Development & Leasing:

Peter Muserlian, Jr. Licensed Real Estate Sales Person e: pmuserlianjr@pemcogroup.com

Lic.#10401245208