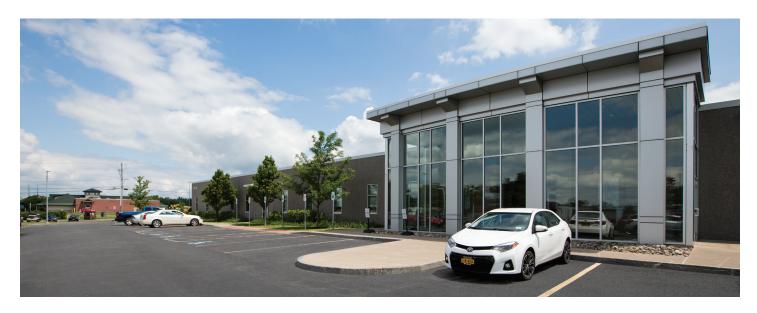

#### **Exclusive Offering For Lease**

## 6040 Tarbell Road

Syracuse, NY 13206

Located near Carrier Circle, corner of Rt 298 and Mautz Road.

PEMCO Group Leasing 315.476.1273 leasing@pemcogroup.com PemcoGroup.com

#### **Property Details**

- Total 45.490 SF available
- Up to 32,001 SF of conditioneed high tech assembly space and up to 13,489 SF of office/flex/warehouse
- Grade door loading dock
- Newly renovated interior and common areas
- Ample 240 car parking lot
- Excellent location with great accessibility
- Heavy power with backup generator/UPS System, dual fiber optic, drive-in loading dock and separate tenant entrances, time warner and Verizon services, key-fob security