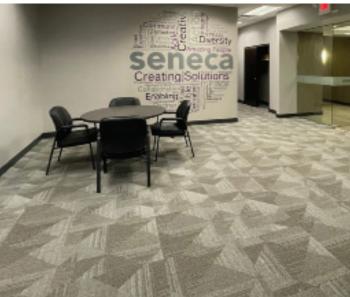

#### **Property Details**

- Total 45.490 SF available
- Up to 32,001 SF of conditioneed high tech assembly space and up to 13,489 SF of office/flex/warehouse
- Grade door loading dock
- Newly renovated interior and common areas
- Ample 240 car parking lot
- Excellent location with great accessibility
- Heavy power with backup generator/UPS System, dual fiber optic, drive-in loading dock and separate tenant entrances, time warner and Verizon services, key-fob security