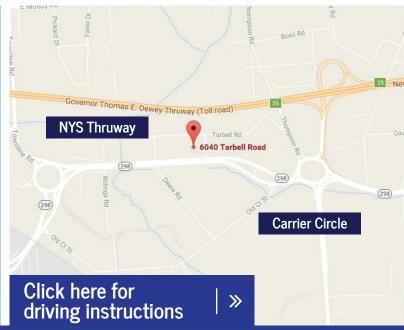

### **Exclusive Offering For Lease**

## 6040 Tarbell Road

Syracuse, NY 13206

Located near Carrier Circle, corner of Rt 298 and Mautz Road.

PEMCO Group Leasing 315.476.1273 leasing@pemcogroup.com PemcoGroup.com