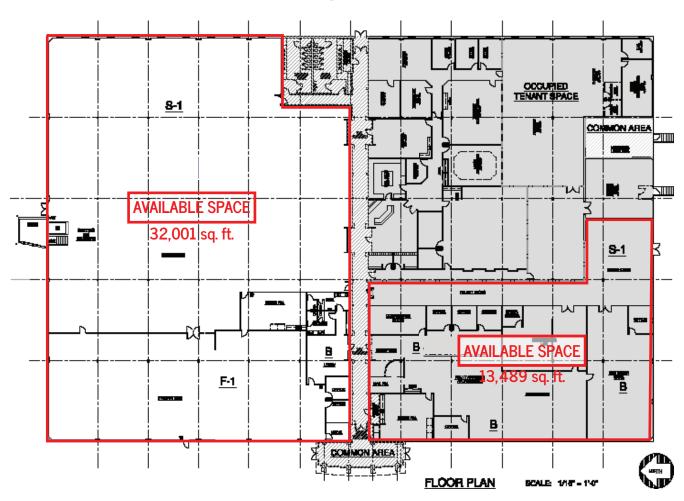

### Building floorplan

Development & Leasing:

Peter Muserlian, Jr.

Licensed Real Estate Sales Person e. pmuserlianjr@pemcogroup.com

Lic.#10401245208

#### **Property Details**

- Total 45.490 SF available
- Up to 32,001 SF of conditioneed high tech assembly space and up to 13,489 SF of office/flex/warehouse
- Grade door loading dock
- Newly renovated interior and common areas
- Ample 240 car parking lot
- Excellent location with great accessibility
- Heavy power with backup generator/UPS System, dual fiber optic, drive-in loading dock and separate tenant entrances, time warner and Verizon services, key-fob security