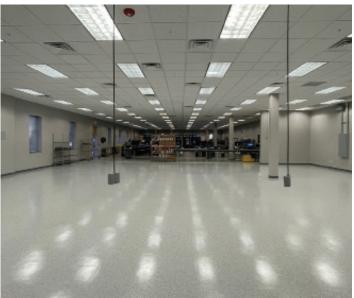

#### **Property Details**

- Total 45.490 SF available
- Up to 32,001 SF of conditioneed high tech assembly space and up to 13,489 SF of office/flex/warehouse
- Grade door loading dock
- Newly renovated interior and common areas
- Ample 240 car parking lot
- Excellent location with great accessibility
- Heavy power with backup generator/UPS System, dual fiber optic, drive-in loading dock and separate tenant entrances, time warner and Verizon services, key-fob security