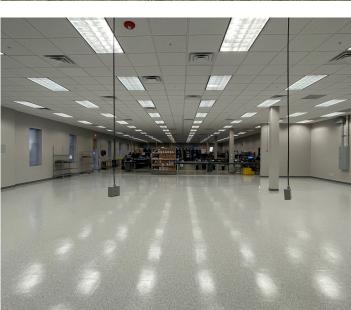

### **Property Details**

- Up to 32,000 SF high tech assembly space with potential for many uses available immediately
- Grade door loading dock
- Newly renovated interior and common areas
- Ample 240 car parking lot
- Excellent location with great accessibility
- Heavy power with backup generator/UPS System, dual fiber optic, drive-in loading dock and separate tenant entrances, time warner and Verizon services, key-fob security