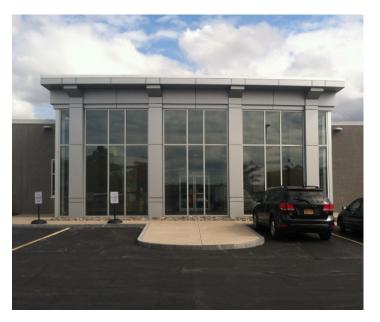

# 6040 Tarbell Road

### Syracuse, NY 13206

Located near Carrier Circle, corner of Rt 298 and Mautz Road.

PEMCO Group Leasing 315.476.1273 leasing@pemcogroup.com PemcoGroup.com

### **Property Details**

- Up to 32,000 SF high tech assembly space with potential for many uses available immediately
- Grade door loading dock
- Newly renovated interior and common areas
- Ample 240 car parking lot
- Excellent location with great accessibility
- Heavy power with backup generator/UPS System, dual fiber optic, drive-in loading dock and separate tenant entrances, time warner and Verizon services, key-fob security