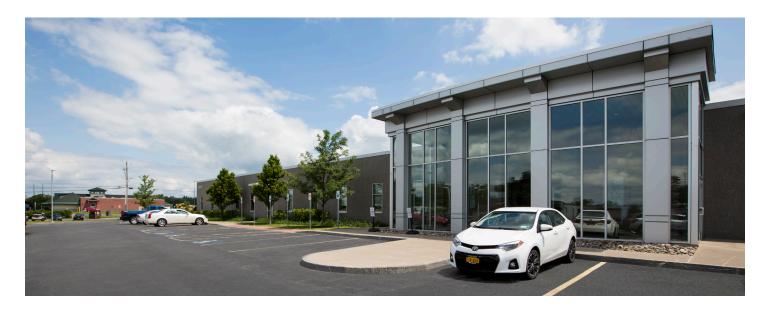

#### **Exclusive Offering For Lease**

# 6040 Tarbell Road

### Syracuse, NY 13206

Located near Carrier Circle, corner of Rt 298 and Mautz Road.

PEMCO Group Leasing 315.476.1273 leasing@pemcogroup.com PemcoGroup.com

### **Property Details**

- Up to 32,000 SF high tech assembly space with potential for many uses available immediately
- Grade door loading dock
- Newly renovated interior and common areas
- Ample 240 car parking lot
- Excellent location with great accessibility
- Heavy power with backup generator/UPS System, dual fiber optic, drive-in loading dock and separate tenant entrances, time warner and Verizon services, key-fob security