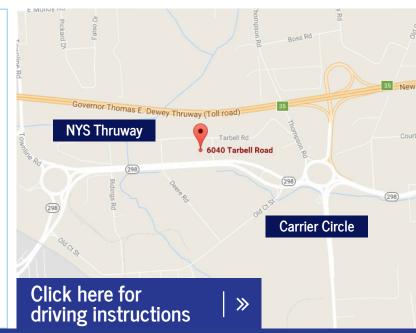

### Syracuse, NY 13206

Located near Carrier Circle, corner of Rt 298 and Mautz Road.

PEMCO Group Leasing 315.476.1273 leasing@pemcogroup.com PemcoGroup.com

### 6040 Tarbell Road Syracuse, NY 13206

PEMCO Group Leasing 315.476.1273 leasing@pemcogroup.com PemcoGroup.com

Located near Carrier Circle, corner of Rt 298 and Mautz Road.

Development & Leasing: Peter Muserlian, Jr. Licensed Real Estate Sales Person e: pmuserlianjr@pemcogroup.com