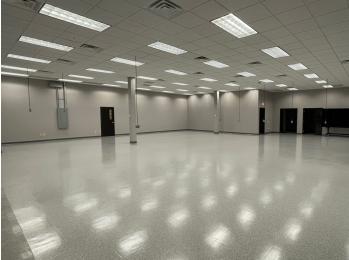

### **Property Details**

- Up to 32,000 SF high tech assembly space with potential for many uses available immediately
- Grade door loading dock
- Newly renovated interior and common areas
- Ample 240 car parking lot
- Excellent location with great accessibility
- Heavy power with backup generator/UPS System, dual fiber optic, drive-in loading dock and separate tenant entrances, time warner and Verizon services, key-fob security